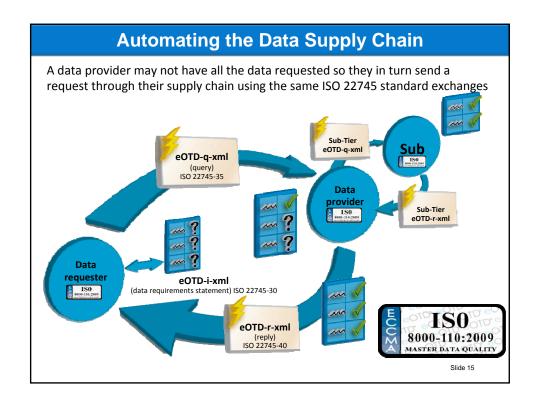

### You get what you ask for

The quality of your request for data will determine the quality of the reply you receive.