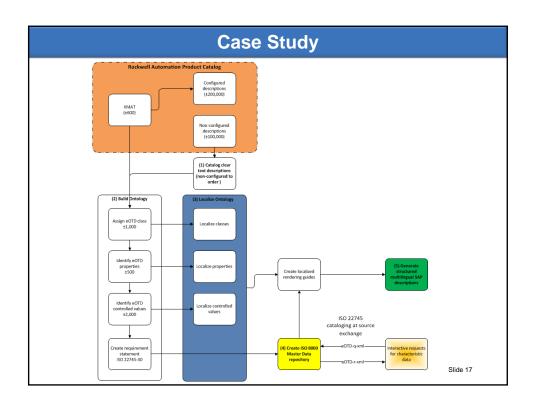

|          |

#### **Axioms**

### You get what you ask for

The quality of your request for data will determine the quality of the reply you receive.

#### It is better to ask then to take

Great care should be used in mining web data. Using a robot to mine data available on public servers can be unreliable, unethical or illegal.

(if you are contracting with a third party to collect data for you, at a minimum your contract should require that they respect the Robots exclusion standard)