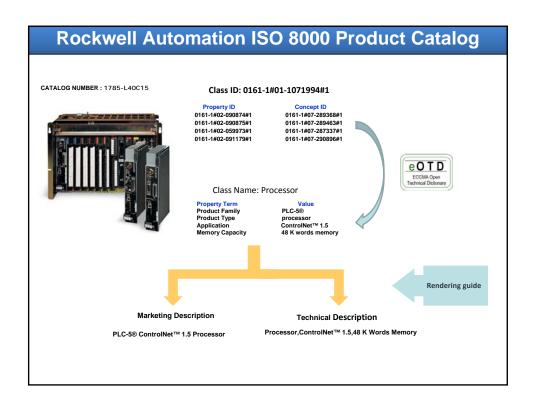

|          |

#### **Axioms**

### You get what you ask for

The quality of your request for data will determine the quality of the reply you receive.

#### It is better to ask then to take

Great care should be used in mining web data. Using a robot to mine data available on public servers can be unreliable, unethical or illegal.

(if you are contracting with a third party to collect data for you, at a minimum your contract should require that they respect the Robots exclusion standard)