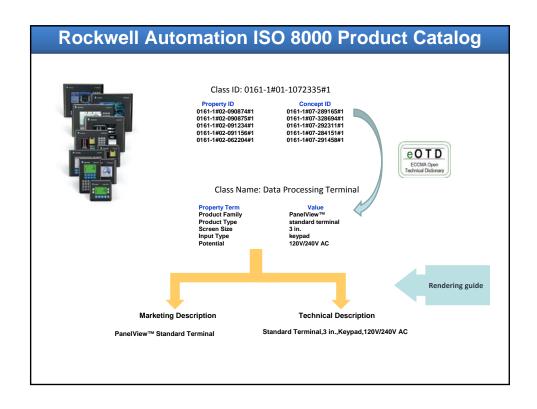

|          |

#### **Axioms**

### You get what you ask for

The quality of your request for data will determine the quality of the reply you receive.

#### It is better to ask then to take

Great care should be used in mining web data. Using a robot to mine data available on public servers can be unreliable, unethical or illegal.

(if you are contracting with a third party to collect data for you, at a minimum your contract should require that they respect the Robots exclusion standard)