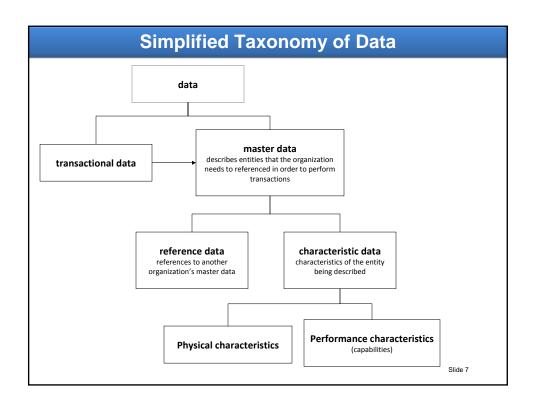

g system and related program of standardizing supplies for the Department of Defense.

(b) In cataloging, the Secretary shall <u>name</u>, <u>describe</u>, <u>classify</u>, <u>and number</u> each item recurrently used, bought, stocked, or distributed by the Department of Defense, so that only one distinctive combination of letters or numerals, or both, identifies the same item throughout the Department of Defense. Only one identification may be used for each item for all supply functions from purchase to final disposal in the field or other area.

Slide 3

#### Motivation for ISO 22745 and ISO 8000





Controlling costs requires better asset, product, component and process visibility. This is achieved through faster, better and lower cost access to authoritative characteristic data.













### The Need for Data that Meets Requirements

#### Quality data is data that meets requirements

nothing more - nothing less!

#### It is all about the requirements

a data requirement is a specification of the data elements needed to support a specific business function



| MOSCOW ART SUMMER ACADEMY 2007 APPLICATION FORM  Attaching a returne is not a substitute for completing this form in full. Please type or print clearly.  ROGRAM. Please check the program, class and session you are applying to.  Stanislavsky Summer School  **Tchalikovsky Summer School  **Seeks Intuinen is puriorizated)  **Seeks Intuinen is puriorizated)  **Seeks Intuinen is puriorizated)  **Seeks Intuinen is puriorizated) | Label  Side  restructions on page 12 j  Use the SRS tabel.  Direction Campaig  Presiden