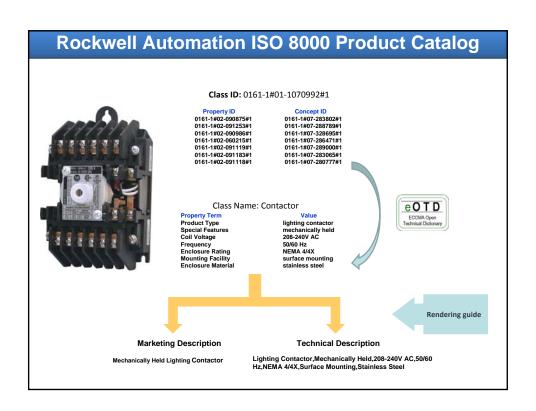

|          |

#### **Axioms**

### You get what you ask for

The quality of your request for data will determine the quality of the reply you receive.

#### It is better to ask then to take

Great care should be used in mining web data. Using a robot to mine data available on public servers can be unreliable, unethical or illegal.

(if you are contracting with a third party to collect data for you, at a minimum your contract should require that they respect the Robots exclusion standard)