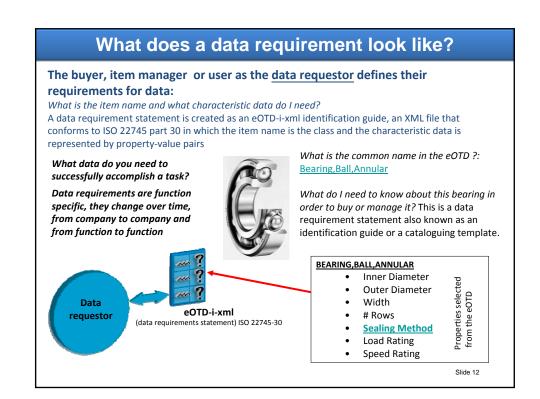

#### It is all about the requirements

a data requirement is a specification of the data elements needed to support a specific business function

| MOSCOW ART SUMMER ACADEMY 2007 APPLICATION FORM  Attaching a returne is not a substitute for completing this form in full. Please type or print clearly.  ROGRAM. Please check the program, class and session you are applying to.  Stanislavsky Summer School  **Tchalikovsky Summer School  **Seeks Intuinen is puriorizated)  **Seeks Intuinen is puriorizated)  **Seeks Intuinen is puriorizated)  **Seeks Intuinen is puriorizated) | Label  Side  restructions on page 12 j  Use the SRS tabel.  Direction Campaig  Presidential | 70  | Section of the National Continues for the National Continues of the Na | 1545-007 |
|------------------------------------------------------------------------------------------------------------------------------------------------------------------------------------------------------------------------------------------------------------------------------------------------------------------------------------------------------------------------------------------------------------------------------------------|---------------------------------------------------------------------------------------------|-----|--------------------------------------------------------------------------------------------------------------------------------------------------------------------------------------------------------------------------------------------------------------------------------------------------------------------------------------------------------------------------------------------------------------------------------------------------------------------------------------------------------------------------------------------------------------------------------------------------------------------------------------------------------------------------------------------------------------------------------------------------------------------------------------------------------------------------------------------------------------------------------------------------------------------------------------------------------------------------------------------------------------------------------------------------------------------------------------------------------------------------------------------------------------------------------------------------------------------------------------------------------------------------------------------------------------------------------------------------------------------------------------------------------------------------------------------------------------------------------------------------------------------------------------------------------------------------------------------------------------------------------------------------------------------------------------------------------------------------------------------------------------------------------------------------------------------------------------------------------------------------------------------------------------------------------------------------------------------------------------------------------------------------------------------------------------------------------------------------------------------------------|----------|
| Attaching a resume is not a substitute for completing this form in full. Please type or print clearly.  ROGRAM. Please check the program, class and session you are applying to.  Stanislavsky Summer School  Tchalkovsky Summer School                                                                                                                                                                                                  | files manufacture on page 121 Use the SRS tablet. Otherwise, please print or type.          | **  | a ) and return, specially field reams and other Lest reams                                                                                                                                                                                                                                                                                                                                                                                                                                                                                                                                                                                                                                                                                                                                                                                                                                                                                                                                                                                                                                                                                                                                                                                                                                                                                                                                                                                                                                                                                                                                                                                                                                                                                                                                                                                                                                                                                                                                                                                                                                                                     |          |
| Attaching a resume is not a substitute for completing this form in full. Please type or print clearly.  ROGRAM. Please check the program, class and session you are applying to.  Stanislavsky Summer School  Tchalkovsky Summer School                                                                                                                                                                                                  | Use the IRS tabel. Otherwise, please print or type. Presidential                            |     |                                                                                                                                                                                                                                                                                                                                                                                                                                                                                                                                                                                                                                                                                                                                                                                                                                                                                                                                                                                                                                                                                                                                                                                                                                                                                                                                                                                                                                                                                                                                                                                                                                                                                                                                                                                                                                                                                                                                                                                                                                                                                                                                | *        |
| ROGRAM. Please check the program, class and session you are applying to.  Stanislavsky Summer School Tchaikovsky Summer School                                                                                                                                                                                                                                                                                                           | Otherwise, please print or type.                                                            | -   |                                                                                                                                                                                                                                                                                                                                                                                                                                                                                                                                                                                                                                                                                                                                                                                                                                                                                                                                                                                                                                                                                                                                                                                                                                                                                                                                                                                                                                                                                                                                                                                                                                                                                                                                                                                                                                                                                                                                                                                                                                                                                                                                |          |
| Stanislavsky Summer School Tchaikovsky Summer School                                                                                                                                                                                                                                                                                                                                                                                     | Presidential                                                                                | CH  | For Privacy Act  For Privacy  Act  For Privacy  Act  For Privacy  Act  For Privacy  Act  For Privacy  Act  For Privacy  Act  For Privacy  Act  For Privacy  Act  For Privacy  Act  For Privacy  Act  For Privacy  Act  For Privacy  Act  For Privacy  Act  For Privacy  Act  For Privacy  Act  For Privacy  Act  For Privacy  Act  For Privacy  Act  For Privacy  Act  For Privacy  Act  For Privacy  Act  For Privacy  Act  For Privacy  Act  For Privacy  Act  For Privacy  Act  For Privacy  Act  For Privacy  Act  For Privacy  Act  For Privacy  Act  For Privacy  Act  For Privacy  Act  For Privacy  Act  For Privacy  Act  For Privacy  Act  For Privacy  Act  For Privacy  Act  For Privacy  Act  For Privacy  Act  For Privacy  Act  For Privacy  Act  For Privacy  Act  For Privacy  Act  For Privacy  Act  For Privacy  Act  For Privacy  Act  For Privacy  Act  For Privacy  Act  For Privacy  Act  For Privacy  Act  For Privacy  Act  For Privacy  Act  For Privacy  Act  For Privacy  Act  For Privacy  Act  For Privacy  Act  For Privacy  Act  For Privacy  Act  For Privacy  Act  For Privacy  Act  For Privacy  Act  For Privacy  Act  For Privacy  Act  For Privacy  Act  For Privacy  Act  For Privacy  Act  For Privacy  Act  For Privacy  Act  For Privacy  Act  For Privacy  Act  For Privacy  Act  For Privacy  Act  For Privacy  Act  For Privacy  Act  For Privacy  Act  For Privacy  Act  For Privacy  Act  For Privacy  Act  For Privacy  Act  For Privacy  Act  For Privacy  Act  For Privacy  Act  For Privacy  Act  For Privacy  Act  For Privacy  Act  For Privacy  Act  For Privacy  Act  For Privacy  Act  For Privacy  Act  For Privacy  Act  For Privacy  Act  For Privacy  Act  For Privacy  Act  For Privacy  Act  For Privacy  Act  For Privacy  Act  For Privacy  Act  For Privacy  Act  For Privacy  Act  For Privacy  Act  For Privacy  Act  For Privacy  Act  For Privacy  Act  For Privacy  Act  For P | uction   |
| Stanislavsky Summer School Tchaikovsky Summer School                                                                                                                                                                                                                                                                                                                                                                                     |                                                                                             | Ļ   | Yes No Note Ch                                                                                                                                                                                                                                                                                                                                                                                                                                                                                                                                                                                                                                                                                                                                                                                                                                                                                                                                                                                                                                                                                                                                                                                                                                                                                                                                                                                                                                                                                                                                                                                                                                                                                                                                                                                                                                                                                                                                                                                                                                                                                                                 | ckey 'te |
|                                                                                                                                                                                                                                                                                                                                                                                                                                          | (See page 12)                                                                               | •   | Do you want \$3 to go to this fund?                                                                                                                                                                                                                                                                                                                                                                                                                                                                                                                                                                                                                                                                                                                                                                                                                                                                                                                                                                                                                                                                                                                                                                                                                                                                                                                                                                                                                                                                                                                                                                                                                                                                                                                                                                                                                                                                                                                                                                                                                                                                                            | es jour  |
| July 2 - August 12, 2007         July 31 - August 19, 2007           ☐ Acting Class         ☐ Violin         ☐ Strings Competition                                                                                                                                                                                                                                                                                                       | Filling Status<br>(See page 12.)<br>Check say<br>are box.                                   | 3 4 | Single  Married Sting yord return streen if only one had income;  Married Sting speem within finar gover's social socialy no spoke and full name here.  Head of household below qualifying persons; (See page 13.) If the qualifying person is a child but not your divinar had not finally same here.                                                                                                                                                                                                                                                                                                                                                                                                                                                                                                                                                                                                                                                                                                                                                                                                                                                                                                                                                                                                                                                                                                                                                                                                                                                                                                                                                                                                                                                                                                                                                                                                                                                                                                                                                                                                                         | spender  |
| ONTACT AND PERSONAL INFORMATION, Please type or write legibly.                                                                                                                                                                                                                                                                                                                                                                           | -                                                                                           | 5   | Qualifying endowder) with dependent child (year spouse clied ► 15 ) (fine page 13)  Yourself, if your parent or someone etsic can claim you as a dependent on his or fer tax. ■ No. of lease                                                                                                                                                                                                                                                                                                                                                                                                                                                                                                                                                                                                                                                                                                                                                                                                                                                                                                                                                                                                                                                                                                                                                                                                                                                                                                                                                                                                                                                                                                                                                                                                                                                                                                                                                                                                                                                                                                                                   |          |
| ame Lot Fenale Male urrent Address Sovet                                                                                                                                                                                                                                                                                                                                                                                                 | Exemptions<br>(flee page 13)                                                                |     | return, do next check box fis. But be sure to check the box on the 330 on page 2 and 5 popular of the second of th |          |
| City State Ety-Code Country  urrent Phone                                                                                                                                                                                                                                                                                                                                                                                                | if more than six<br>departments,<br>see page 14.                                            |     | e dat lies on de la Granda de Granda |          |
| mail Fax                                                                                                                                                                                                                                                                                                                                                                                                                                 |                                                                                             |     | Separates as                                                                                                                                                                                                                                                                                                                                                                                                                                                                                                                                                                                                                                                                                                                                                                                                                                                                                                                                                                                                                                                                                                                                                                                                                                                                                                                                                                                                                                                                                                                                                                                                                                                                                                                                                                                                                                                                                                                                                                                                                                                                                                                   |          |
| ermanent Address Street                                                                                                                                                                                                                                                                                                                                                                                                                  |                                                                                             | :   | E year child don't he with you but a clamed as year dependent under a pre-1985 agreement, check here > Add numbers when all a stated as little above.                                                                                                                                                                                                                                                                                                                                                                                                                                                                                                                                                                                                                                                                                                                                                                                                                                                                                                                                                                                                                                                                                                                                                                                                                                                                                                                                                                                                                                                                                                                                                                                                                                                                                                                                                                                                                                                                                                                                                                          |          |
| Check here if some as current Car Soile Country                                                                                                                                                                                                                                                                                                                                                                                          | Income                                                                                      |     | Wages, salanes, tips, etc. Atlach Formoj W-2 Tasable interest income (see page 16). Atlach Schedule III if over \$400 III.                                                                                                                                                                                                                                                                                                                                                                                                                                                                                                                                                                                                                                                                                                                                                                                                                                                                                                                                                                                                                                                                                                                                                                                                                                                                                                                                                                                                                                                                                                                                                                                                                                                                                                                                                                                                                                                                                                                                                                                                     | -        |
| ermanent Phone                                                                                                                                                                                                                                                                                                                                                                                                                           | Attach                                                                                      |     | Tax exampt interest (see page 17), DON'T include on line fig. (8)                                                                                                                                                                                                                                                                                                                                                                                                                                                                                                                                                                                                                                                                                                                                                                                                                                                                                                                                                                                                                                                                                                                                                                                                                                                                                                                                                                                                                                                                                                                                                                                                                                                                                                                                                                                                                                                                                                                                                                                                                                                              |          |
| ate of Birth/_ Age (as of 7/1/07) Social Security No                                                                                                                                                                                                                                                                                                                                                                                     | Copy B of your<br>Forms W-2,<br>W-2G, and<br>1089-R here.                                   | 10  | Taxable refunds, credits, or offsets of state and local mooms taxes (see page 17)                                                                                                                                                                                                                                                                                                                                                                                                                                                                                                                                                                                                                                                                                                                                                                                                                                                                                                                                                                                                                                                                                                                                                                                                                                                                                                                                                                                                                                                                                                                                                                                                                                                                                                                                                                                                                                                                                                                                                                                                                                              |          |
| ountry of CitizenshipVisa Status (if not U.S. citizen)                                                                                                                                                                                                                                                                                                                                                                                   | If you did not<br>get a W.Z. see                                                            |     | Business income or licesi. Attach Schedule C or C-62 17 Capital gain or trees. Attach Schedule D 13                                                                                                                                                                                                                                                                                                                                                                                                                                                                                                                                                                                                                                                                                                                                                                                                                                                                                                                                                                                                                                                                                                                                                                                                                                                                                                                                                                                                                                                                                                                                                                                                                                                                                                                                                                                                                                                                                                                                                                                                                            | +        |
| that is your hometown? (city, state and country, if not U.S.)                                                                                                                                                                                                                                                                                                                                                                            | page 10.                                                                                    | 14  | Capital gain distributions not reported on line 13 (see page 17)                                                                                                                                                                                                                                                                                                                                                                                                                                                                                                                                                                                                                                                                                                                                                                                                                                                                                                                                                                                                                                                                                                                                                                                                                                                                                                                                                                                                                                                                                                                                                                                                                                                                                                                                                                                                                                                                                                                                                                                                                                                               | Ŧ        |
|                                                                                                                                                                                                                                                                                                                                                                                                                                          | If you are                                                                                  | 16a | Total RA dehibutors   166   b Taxatre arount time page 16   169                                                                                                                                                                                                                                                                                                                                                                                                                                                                                                                                                                                                                                                                                                                                                                                                                                                                                                                                                                                                                                                                                                                                                                                                                                                                                                                                                                                                                                                                                                                                                                                                                                                                                                                                                                                                                                                                                                                                                                                                                                                                |          |
| PPLICATION FEE                                                                                                                                                                                                                                                                                                                                                                                                                           | attaching a<br>check or money<br>order, put it on                                           | 17a | Total propiers and proutes: 178 6 Tavatire amount (see page 16) 178 Rental real extens, royaltes, partnerships, S corporations, trusts, etc. Affacts Schedule 5 19                                                                                                                                                                                                                                                                                                                                                                                                                                                                                                                                                                                                                                                                                                                                                                                                                                                                                                                                                                                                                                                                                                                                                                                                                                                                                                                                                                                                                                                                                                                                                                                                                                                                                                                                                                                                                                                                                                                                                             | +        |
| he \$50.00 Application Fee is required of all applicants. This fee is not refundable and cannot be credited                                                                                                                                                                                                                                                                                                                              | top of any<br>Forms Wild.                                                                   | 19  | Farm income or does, Attach Schedule F                                                                                                                                                                                                                                                                                                                                                                                                                                                                                                                                                                                                                                                                                                                                                                                                                                                                                                                                                                                                                                                                                                                                                                                                                                                                                                                                                                                                                                                                                                                                                                                                                                                                                                                                                                                                                                                                                                                                                                                                                                                                                         |          |
| gainst any other charges. Checks and money orders must be drawn on US banks in US funds and made payable to:<br>IOSCOW ART THEATRE SCHOOL USA.                                                                                                                                                                                                                                                                                           | W-2G, or<br>1009-R                                                                          | 20  | Unemployment compensation (see page 19) 25 toxicle security benefits 216 216                                                                                                                                                                                                                                                                                                                                                                                                                                                                                                                                                                                                                                                                                                                                                                                                                                                                                                                                                                                                                                                                                                                                                                                                                                                                                                                                                                                                                                                                                                                                                                                                                                                                                                                                                                                                                                                                                                                                                                                                                                                   |          |
| lease send your application package to: MOSCOW ART THEATRE SCHOOL USA. 1216 DENNISTON STREET                                                                                                                                                                                                                                                                                                                                             |                                                                                             | 22  | Other income. List type and amount—see page 20 Add the amounts in the fair right column for lines / through 22. This is your total income # 23                                                                                                                                                                                                                                                                                                                                                                                                                                                                                                                                                                                                                                                                                                                                                                                                                                                                                                                                                                                                                                                                                                                                                                                                                                                                                                                                                                                                                                                                                                                                                                                                                                                                                                                                                                                                                                                                                                                                                                                 | E        |
| PITTSBURGH, PA 15217  Enclosed is the check/money order numberpayable to the Moscow Art Theatre School USA.                                                                                                                                                                                                                                                                                                                              | Adjustments<br>to Income                                                                    |     | Your IFA deduction (see page 20) 24e • Spouler's SNA deduction (see page 20) 24b 25 25                                                                                                                                                                                                                                                                                                                                                                                                                                                                                                                                                                                                                                                                                                                                                                                                                                                                                                                                                                                                                                                                                                                                                                                                                                                                                                                                                                                                                                                                                                                                                                                                                                                                                                                                                                                                                                                                                                                                                                                                                                         |          |
| ate Signature                                                                                                                                                                                                                                                                                                                                                                                                                            | (See page 20)                                                                               | 26  | Self-employed health insurance deduction (see page 22) 28                                                                                                                                                                                                                                                                                                                                                                                                                                                                                                                                                                                                                                                                                                                                                                                                                                                                                                                                                                                                                                                                                                                                                                                                                                                                                                                                                                                                                                                                                                                                                                                                                                                                                                                                                                                                                                                                                                                                                                                                                                                                      |          |
| you are under 18 years old, this form should be countersigned by your parent or guardian:                                                                                                                                                                                                                                                                                                                                                |                                                                                             | 29  | Xyoogh retrement plan and self-employed SEP deduction:     Thereby on early withdraward of servings.     Adminy past Respects SSN 9- Add Inne Stat Renough 79. These are your total adjustments.     39                                                                                                                                                                                                                                                                                                                                                                                                                                                                                                                                                                                                                                                                                                                                                                                                                                                                                                                                                                                                                                                                                                                                                                                                                                                                                                                                                                                                                                                                                                                                                                                                                                                                                                                                                                                                                                                                                                                        |          |
|                                                                                                                                                                                                                                                                                                                                                                                                                                          |                                                                                             |     |                                                                                                                                                                                                                                                                                                                                                                                                                                                                                                                                                                                                                                                                                                                                                                                                                                                                                                                                                                                                                                                                                                                                                                                                                                                                                                                                                                                                                                                                                                                                                                                                                                                                                                                                                                                                                                                                                                                                                                                                                                                                                                                                |          |