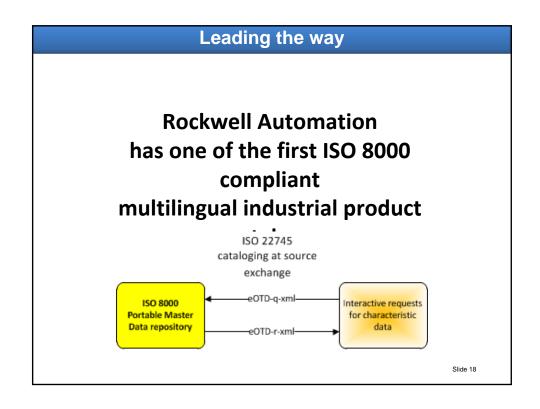

|          |

#### **Axioms**

### You get what you ask for

The quality of your request for data will determine the quality of the reply you receive.

#### It is better to ask then to take

Great care should be used in mining web data. Using a robot to mine data available on public servers can be unreliable, unethical or illegal.

(if you are contracting with a third party to collect data for you, at a minimum your contract should require that they respect the Robots exclusion standard)