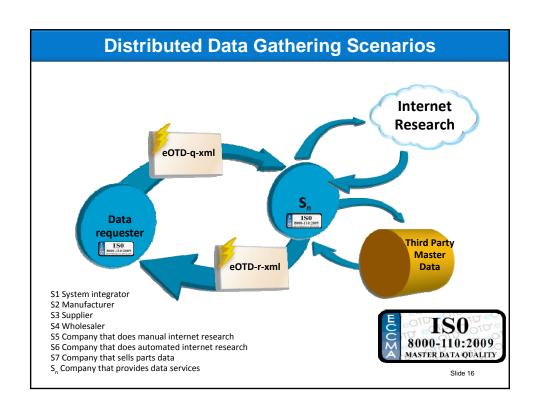

#### It is better to ask then to take

Great care should be used in mining web data. Using a robot to mine data available on public servers can be unreliable, unethical or illegal.

(if you are contracting with a third party to collect data for you, at a minimum your contract should require that they respect the Robots exclusion standard)