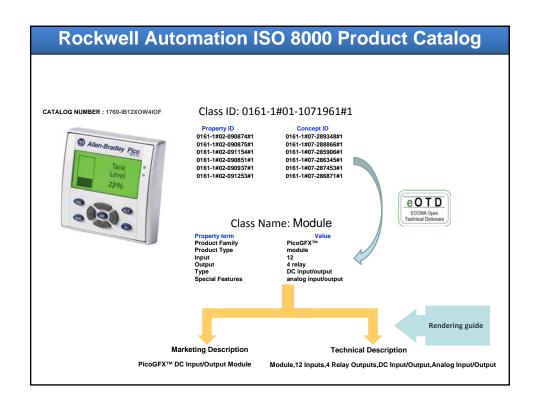

|          |

#### **Axioms**

### You get what you ask for

The quality of your request for data will determine the quality of the reply you receive.

#### It is better to ask then to take

Great care should be used in mining web data. Using a robot to mine data available on public servers can be unreliable, unethical or illegal.

(if you are contracting with a third party to collect data for you, at a minimum your contract should require that they respect the Robots exclusion standard)