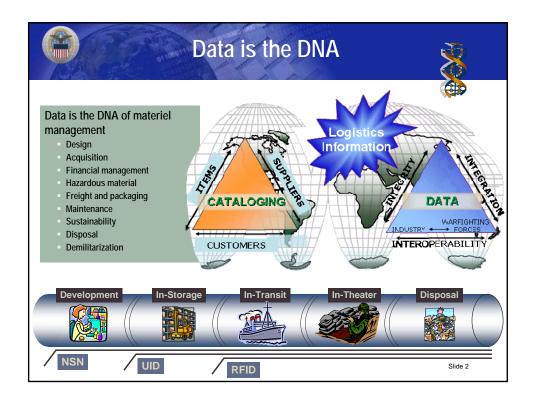

for product data.

Peter is responsible for the design and development of the UNSPSC, an internationally recognized spend analysis classification. Peter also designed the eOTD, an internationally recognized open concept dictionary based on the NATO codification system. Peter is a member of ISO TC 184 SC 4 where he is the project leader for ISO 22745 (open technical dictionaries) and ISO 8000 (data quality).

Peter consults on data quality, data governance and the strategic implementation of data quality solutions. In July 2009, Peter joined PiLog as the General Manager for PiLog USA, Inc.



International Association of ISO 8000 Data Quality Managers

## Creating and Managing an ISO 8000 Data Supply Chain

Peter R. Benson

# All software applications run better on ISO 8000 quality data!



#### Motivation for ISO 22745 and ISO 8000

"From a logistics information perspective...
an F-15 is just 171,000 parts flying in very close formation."

Cataloging and Standardization Act, Public Law 82-436 as codified by United States
Code, Title 10, Chapter 145 – Cataloging and Standardization Sec. 2451.

(a) The Secretary of Defense shall develop a single catalog system and related program of standardizing supplies for the Department of Defense.

(b) In cataloging, the Secretary shall <u>name</u>, <u>describe</u>, <u>classify</u>, <u>and number</u> each item recurrently used, bought, stocked, or distributed by the Department of Defense, so that only one distinctive combination of letters or numerals, or both, identifies the same item throughout the Department of Defense. Only one iden