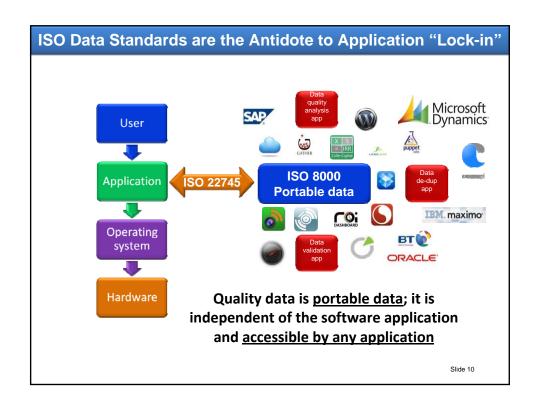

em and related program of standardizing supplies for the Department of Defense.

(b) In cataloging, the Secretary shall <u>name</u>, <u>describe</u>, <u>classify</u>, <u>and number</u> each item recurrently used, bought, stocked, or distributed by the Department of Defense, so that only one distinctive combination of letters or numerals, or both, identifies the same item throughout the Department of Defense. Only one identification may be used for each item for all supply functions from purchase to final disposal in the field or other area.

Slide 3

#### Motivation for ISO 22745 and ISO 8000





Controlling costs requires better asset, product, component and process visibility. This is achieved through faster, better and lower cost access to authoritative characteristic data.













### The Need for Data that Meets Requirements

#### Quality data is data that meets requirements

nothing more - nothing less!

#### It is all about the requirements

a data requirement is a specification of the data elements needed to support a specific business function



| MOSCOW ART SUMMER ACADEMY 2007 APPLICATION FORM  Attaching a returne is not a substitute for completing this form in full. Please type or print clearly.  ROGRAM. Please check the program, class and session you are applying to.  Stanislavsky Summer School  **Tchalikovsky Summer School  **Seeks Intuinen is puriorizated)  **Seeks Intuinen is puriorizated)  **Seeks Intuinen is puriorizated)  **Seeks Intuinen is puriorizated) | Label  Side  restructions on page 12 j  Use the SRS tabel.  Direction Campaig  Presidential |